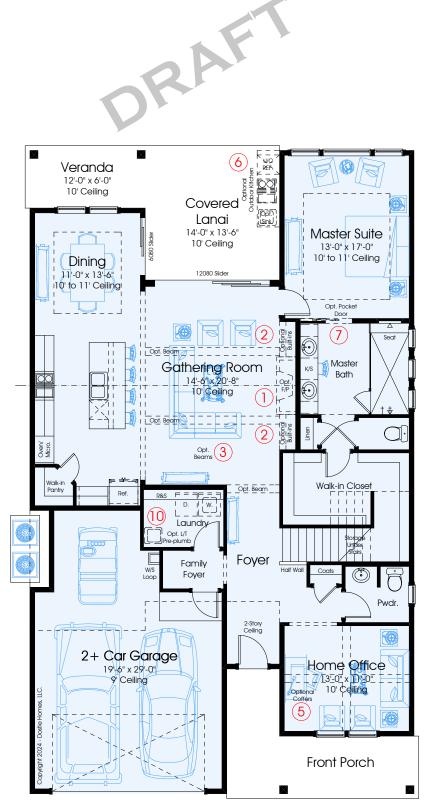

## CLEARY 2900

DOSTIFHOMES





4



4.5



2 +

the interest In continuous improvement, and to meet the changing market conditions, builder reserves the right to modify the plans, specifications and products without notice obligation. Square footage shown is an estimate and may vary. Depictions of homes and features are and designer artist conceptions. Landscape, interior surfaces finishes may be decorator suggestions that are not included in purchase price. This ad contains general information about the community and is not an offer for the purchase of a new home.



Optional Master Bath



Optional Wet Suite







First Floor Plan - Coastal

±0-1.29