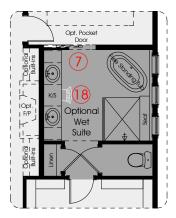

## CLEARY 2900

DOSTIFHOMES





4



4.5



2 +

the interest In continuous improvement, and to meet the changing market conditions, builder reserves the right to modify the plans, specifications and products without notice obligation. Square footage shown is an estimate and may vary. Depictions of homes and features are and designer artist conceptions. Landscape, interior surfaces finishes may be decorator suggestions that are not included in purchase price. This ad contains general information about the community and is not an offer for the purchase of a new home.



Optional Master Bath



Optional Wet Suite







First Floor Plan - Coastal

±0-1.29