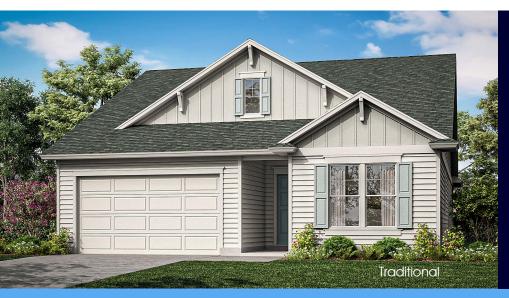

## CARLE 2102

3 2!

.5

4

In the interest of continuous improvement, and to meet the changing market conditions, the builder reserves the right to modify the plans, specifications and products without notice or obligation. Square footage shown is an estimate and may vary. Depictions of homes and features are artist and designer conceptions. Landscape, interior surfaces and finishes may be decorator suggestions that are not included in purchase price. This ad contains general information about the community and is not an offer for the purchase of a new home.

The Carle is a 1-story home with 2,102 sq. ft., 3 bedrooms & 2.5 baths. Visitors are welcomed into the foyer and home office area with views through the main home. The great room and dining room are both adjacent to the gourmet kitchen overlooking the outside covered lanai. A large master suite with an elegant ensuite bath boasts a large walk-in closet while two secondary bedrooms share a full bath in a private wing of the home. An optional fourth bedroom and full bath is available i.l.o. the home office and powder room for a growing family. Finally, a golf cart garage or additional living space can be added to create an in-law suite or separate retreat on the front of the home.