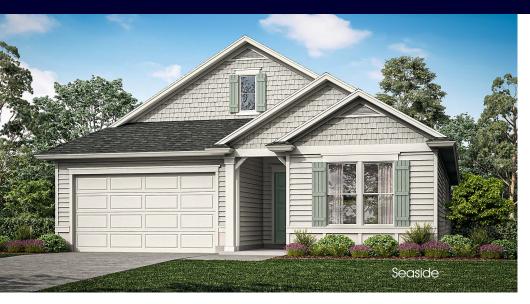

## CARLE 2102

3 2!

.5

4

In the interest of continuous improvement, and to meet the changing market conditions, the builder reserves the right to modify the plans, specifications and products without notice or obligation. Square footage shown is an estimate and may vary. Depictions of homes and features are artist and designer conceptions. Landscape, interior surfaces and finishes may be decorator suggestions that are not included in purchase price. This ad contains general information about the community and is not an offer for the purchase of a new home.

The Carle is a 1-story home with 2,102 sq. ft., 3 bedrooms & 2.5 baths. Visitors are welcomed into the foyer and home office area with views through the main home. The great room and dining room are both adjacent to the gourmet kitchen overlooking the outside covered lanai. A large master suite with an elegant ensuite bath boasts a large walk-in closet while two secondary bedrooms share a full bath in a private wing of the home. An optional fourth bedroom and full bath is available i.l.o. the home office and powder room for a growing family. Finally, a golf cart garage or additional living space can be added to create an in-law suite or separate retreat on the front of the home.