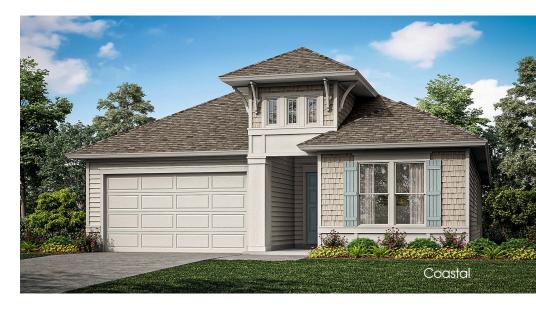

## CARLE 2102

3 2!

.5

4

In the interest of continuous improvement, and to meet the changing market conditions, the builder reserves the right to modify the plans, specifications and products without notice or obligation. Square footage shown is an estimate and may vary. Depictions of homes and features are artist and designer conceptions. Landscape, interior surfaces and finishes may be decorator suggestions that are not included in purchase price. This ad contains general information about the community and is not an offer for the purchase of a new home.

The Carle is a 1-story home with 2,102 sq. ft., 3 bedrooms & 2.5 baths. Visitors are welcomed into the foyer and home office area with views through the main home. The great room and dining room are both adjacent to the gourmet kitchen overlooking the outside covered lanai. A large master suite with an elegant ensuite bath boasts a large walk-in closet while two secondary bedrooms share a full bath in a private wing of the home. An optional fourth bedroom and full bath is available i.l.o. the home office and powder room for a growing family. Finally, a golf cart garage or additional living space can be added to create an in-law suite or separate retreat on the front of the home.