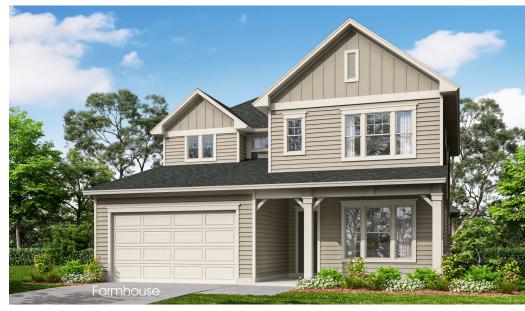

The Cleary is a 2-story home with 2,900 sq. ft., 4 bedrooms & 4.5 baths. A gracious front porch welcomes visitors into the foyer and home office. The gathering room and dining room are both adjacent to the gourmet kitchen with views to the outside covered lanai. A large master suite with an elegant ensuite bath boasts a large walk-in closet to round out the first floor. Three secondary bedrooms and three full baths are located upstairs along with a bonus room and media room which can be converted into a 5th bedroom if needed. A walk-out attic storage area is conveniently located upstairs and an optional grilling porch is available to expand the outdoor living area.