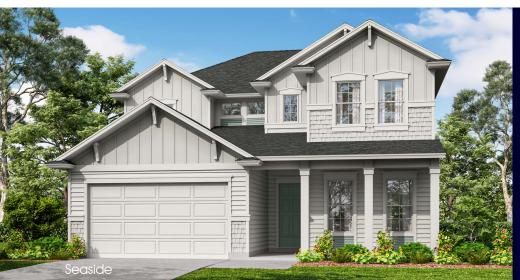

The Cleary is a 2-story home with 2,900 sq. ft., 4 bedrooms & 4.5 baths. A gracious front porch welcomes visitors into the foyer and home office. The gathering room and dining room are both adjacent to the gourmet kitchen with views to the outside covered lanai. A large master suite with an elegant ensuite bath boasts a large walk-in closet to round out the first floor. Three secondary bedrooms and three full baths are located upstairs along with a bonus room and media room which can be converted into a 5th bedroom if needed. A walk-out attic storage area is conveniently located upstairs and an optional grilling porch is available to expand the outdoor living area.