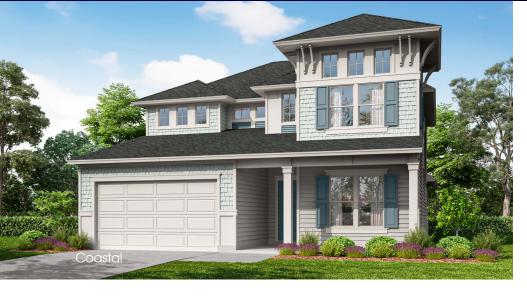

The Cleary is a 2-story home with 2,900 sq. ft., 4 bedrooms & 4.5 baths. A gracious front porch welcomes visitors into the foyer and home office. The gathering room and dining room are both adjacent to the gourmet kitchen with views to the outside covered lanai. A large master suite with an elegant ensuite bath boasts a large walk-in closet to round out the first floor. Three secondary bedrooms and three full baths are located upstairs along with a bonus room and media room which can be converted into a 5th bedroom if needed. A walk-out attic storage area is conveniently located upstairs and an optional grilling porch is available to expand the outdoor living area.