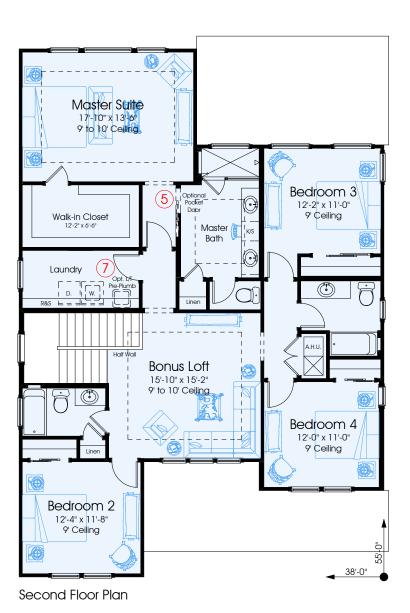

## Options Shown:

- 1) Optional Fireplace
- 2) Optional Coffers at Home Office
- 3) Optional 5 Beams at Great Room and Dining
- 4) Optional Plumbing, Electrical and Half-Wall for Future Outdoor Kitchen on Lanai
- 5) Optional Pocket Door at Master Bath
- 6) Optional Walk-in Closet and Optional Laundry7) Optional Pre-Plumb L/T at Laundry Room
- 8) Optional Cabinets at Laundry Room
- 9) Optional Built-in L/T at Laundry Room
- 10) Optional Cabinets at Optional Laundry Room
- 11) Optional Double Interior French Doors
- 12) Optional Cubbies at Family Foyer
- 13) Optional Pool Bath at Family Foyer
  14) Optional Expanded Covered Lana
- 14) Optional Expanded Covered Lanai and Covered Veranda
- 15) Optional 12080 Slider i.l.o. Windows (Can only be selected with Option 14)
- 16) Optional Bedroom 5 and Bath 4 i.l.o
- Home Office and Powder Room
- 17) Optional Venting for Future Outdoor Kitchen