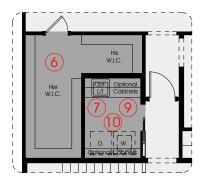

## Options Shown:

- 1) Optional Fireplace
- 2) Optional Coffers at Home Office
- 3) Optional 5 Beams at Great Room and Dining
- 4) Optional Plumbing, Electrical and Half-Wall for Future Outdoor Kitchen on Lanai
- 5) Optional Pocket Door at Master Bath
- 6) Optional Walk-in Closet and Optional Laundry7) Optional Pre-Plumb L/T at Laundry Room
- 8) Optional Cabinets at Laundry Room
- 9) Optional Built-in L/T at Laundry Room
- 10) Optional Cabinets at Optional Laundry Room
- 11) Optional Double Interior French Doors
- 12) Optional Cubbies at Family Foyer
- 13) Optional Pool Bath at Family Foyer
  14) Optional Expanded Covered Lana
- 14) Optional Expanded Covered Lanai and Covered Veranda
- 15) Optional 12080 Slider i.l.o. Windows (Can only be selected with Option 14)
- 16) Optional Bedroom 5 and Bath 4 i.l.o
- Home Office and Powder Room
- 17) Optional Venting for Future Outdoor Kitchen

Optional Laundry Room and Optional Master Closet

Optional Cabinets at Standard Laundry Room