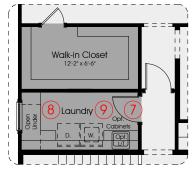

## Options Shown:

- 1) Optional Fireplace
- 2) Optional Coffers at Home Office
- 3) Optional 5 Beams at Great Room and Dining
- 4) Optional Plumbing, Electrical and Half-Wall for Future Outdoor Kitchen on Lanai
- 5) Optional Pocket Door at Master Bath
- 6) Optional Walk-in Closet and Optional Laundry7) Optional Pre-Plumb L/T at Laundry Room
- 8) Optional Cabinets at Laundry Room
- 9) Optional Built-in L/T at Laundry Room
- 10) Optional Cabinets at Optional Laundry Room
- 11) Optional Double Interior French Doors
- 12) Optional Cubbies at Family Foyer
- 13) Optional Pool Bath at Family Foyer
  14) Optional Expanded Covered Lana
- 14) Optional Expanded Covered Lanai and Covered Veranda
- 15) Optional 12080 Slider i.l.o. Windows (Can only be selected with Option 14)
- 16) Optional Bedroom 5 and Bath 4 i.l.o
- Home Office and Powder Room
- 17) Optional Venting for Future Outdoor Kitchen

Optional Laundry Room and Optional Master Closet

Optional Cabinets at Standard Laundry Room