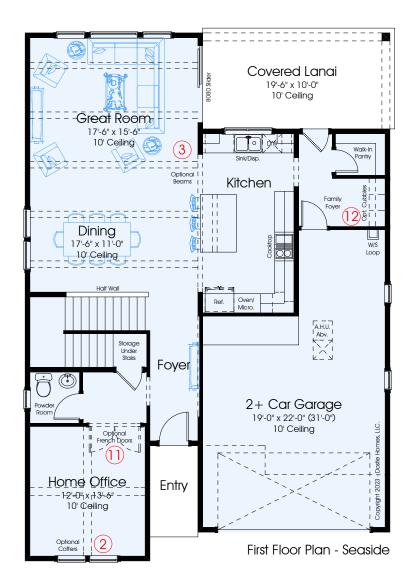

## Optional Covered Veranda and Expanded Covered Lanai

(Adds 228 Sq. Ft. of Covered Area -Optional Slider can only be selected in conjunction with Optional Covered Veranda)

Optional Pool Bath i.l.o. Family Foyer

Optional Bedroom 5 and Bath 4 i.l.o. Home Office and Powder Room

In the interest of continuous improvement, and to meet the changing market conditions, the builder reserves the right to modify specifications the plans, and products without notice obligation. Square footage shown is an estimate and may vary. Depictions of homes and features artist and designer conceptions. Landscape, interior surfaces and finishes may be decorator suggestions that are not included in purchase price. This ad contains general information about the community and is not an offer for the purchase of a new home.