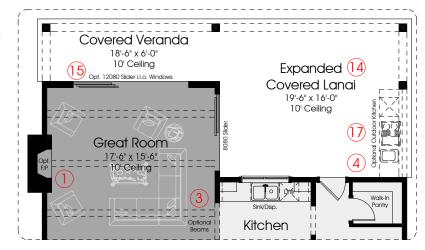

## Optional Covered Veranda and Expanded Covered Lanai

(Adds 228 Sq. Ft. of Covered Area -Optional Slider can only be selected in conjunction with Optional Covered Veranda)

Optional Pool Bath i.l.o. Family Foyer