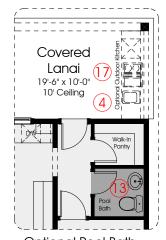

## Optional Covered Veranda and Expanded Covered Lanai

(Adds 228 Sq. Ft. of Covered Area -Optional Slider can only be selected in conjunction with Optional Covered Veranda)

Optional Pool Bath i.l.o. Family Foyer