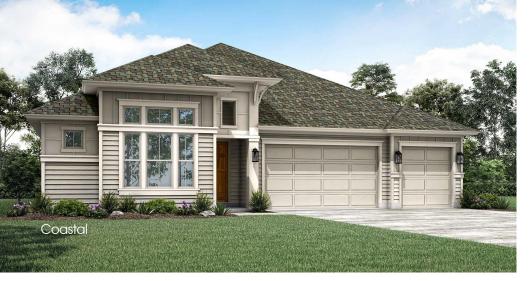

## BELLA COLINA 2612

The Bella Colina is a 1-story home with 2,612 sq. ft., 3 bedrooms & 3.5 baths. A gracious entry welcomes visitors into the foyer and flex room which can double as a home office. Two secondary bedrooms share a jack -and- jill bathroom in a private wing at the front of the home. The gathering room and dining room are both adjacent to the kitchen with views to the outside covered lanai. A large master suite with an elegant ensuite bath has his and hers separate closets. Finally, an cabana and pool bath has been added to the rear of the home accessible from the grilling porch for additional living area or a semi-private guest suite or studio.