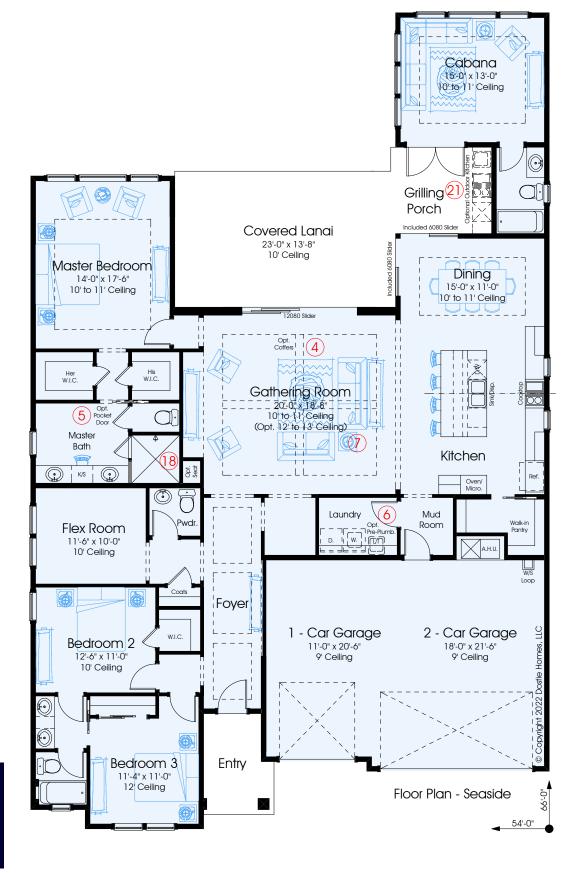

## BELLA COLINA 2612

DOSTIFHOMES

3

2.5

3

In the interest of continuous improvement, and to meet the changing market conditions, the builder reserves the right to modify the plans, specifications and products without notice or obligation. Square footage shown is an estimate and may vary. Depictions of homes and features are artist and designer conceptions. Landscape, interior surfaces and finishes may be decorator suggestions that are not included in purchase price. This ad contains general information about the community and is not an offer for the purchase of a new home.

| 1st FLOOR A/C:   | 2612 |
|------------------|------|
| 2nd FLOOR A/C:   | N/A  |
| TOTAL A/C:       | 2612 |
| COVERED PORCHES: | 468  |
| GARAGES:         | 654  |
| TOTAL COVERED:   | 3734 |