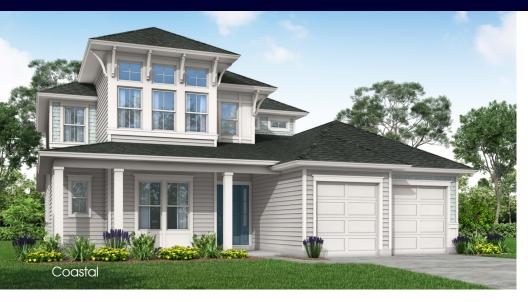

## DENALI 3166

4

3.5

3

In the interest of continuous improvement, and to meet the changing market conditions, the builder reserves the right to modify the plans, specifications and products without notice or obligation. Square footage shown is an estimate and may vary. Depictions of homes and features are artist and designer conceptions. Landscape, interior surfaces and finishes may be decorator suggestions that are not included in purchase price. This ad contains general information about the community and is not an offer for the purchase of a new home.

The Denali is a 2-story home with 3,166 sq. ft., 4 bedrooms & 3.5 baths. A gracious entry welcomes visitors into the foyer and flex room. The gathering room and dining room are both adjacent to the kitchen with views to the outside covered lanai. A large master suite with an elegant ensuite bath boasts a huge walk-in closet that is connected to the laundry room for added convenience. Three secondary bedrooms and two hall baths are located upstairs adjacent to a large bonus room perfect for family entertaining.