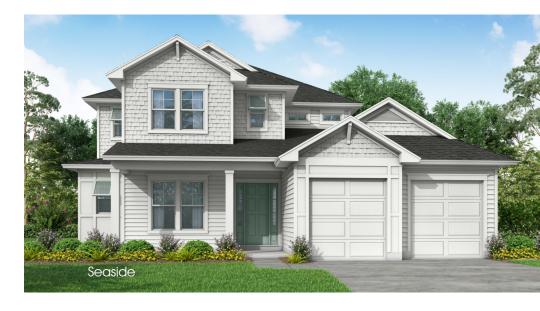

## DENALI 3166

4

3.5

3

In the interest of continuous improvement, and to meet the changing market conditions, the builder reserves the right to modify the plans, specifications and products without notice or obligation. Square footage shown is an estimate and may vary. Depictions of homes and features are artist and designer conceptions. Landscape, interior surfaces and finishes may be decorator suggestions that are not included in purchase price. This ad contains general information about the community and is not an offer for the purchase of a new home.

The Denali is a 2-story home with 3,166 sq. ft., 4 bedrooms & 3.5 baths. A gracious entry welcomes visitors into the foyer and flex room. The gathering room and dining room are both adjacent to the kitchen with views to the outside covered lanai. A large master suite with an elegant ensuite bath boasts a huge walk-in closet that is connected to the laundry room for added convenience. Three secondary bedrooms and two hall baths are located upstairs adjacent to a large bonus room perfect for family entertaining.