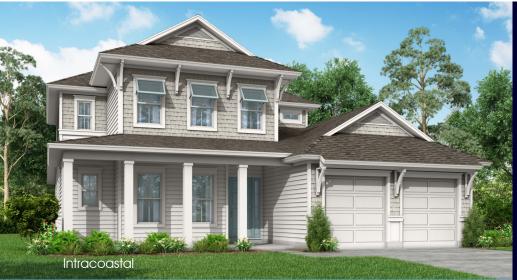

## DENALI 3166

4

3.5

3

In the interest of continuous improvement, and to meet the changing market conditions, the builder reserves the right to modify the plans, specifications and products without notice or obligation. Square footage shown is an estimate and may vary. Depictions of homes and features are artist and designer conceptions. Landscape, interior surfaces and finishes may be decorator suggestions that are not included in purchase price. This ad contains general information about the community and is not an offer for the purchase of a new home.

The Denali is a 2-story home with 3,166 sq. ft., 4 bedrooms & 3.5 baths. A gracious entry welcomes visitors into the foyer and flex room. The gathering room and dining room are both adjacent to the kitchen with views to the outside covered lanai. A large master suite with an elegant ensuite bath boasts a huge walk-in closet that is connected to the laundry room for added convenience. Three secondary bedrooms and two hall baths are located upstairs adjacent to a large bonus room perfect for family entertaining.