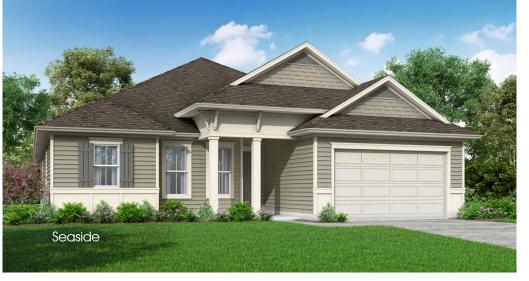

The Anastasia is a 1-story home with 2,616 sq. ft., 3 bedrooms & 2.5 baths. A gracious entry welcomes visitors into the foyer and flex room. The gathering room and dining room are both adjacent to the kitchen with views to the outside covered lanai. A large master suite with an elegant ensuite bath boasts a huge walk-in closet. Two secondary bedrooms share a hall bath in a private wing of the home. A comfort zone can be an additional bedroom or home office if needed.