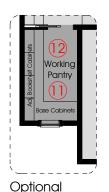

Working Pantry
(Base Cabinets with adjustable Bookshelf Shelving above I.I.o., Ventilated Shelving)

Working Pantry
(Base Cabinets with Ventilated Shelving above)

 1st FLOOR A/C:
 2025

 2nd FLOOR A/C:
 1141