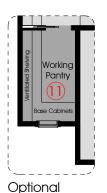

Working Pantry
(Base Cabinets with adjustable Bookshelf Shelving above I.I.o., Ventilated Shelving)

Working Pantry
(Base Cabinets with Ventilated Shelving above)

 1st FLOOR A/C:
 2025

 2nd FLOOR A/C:
 1141