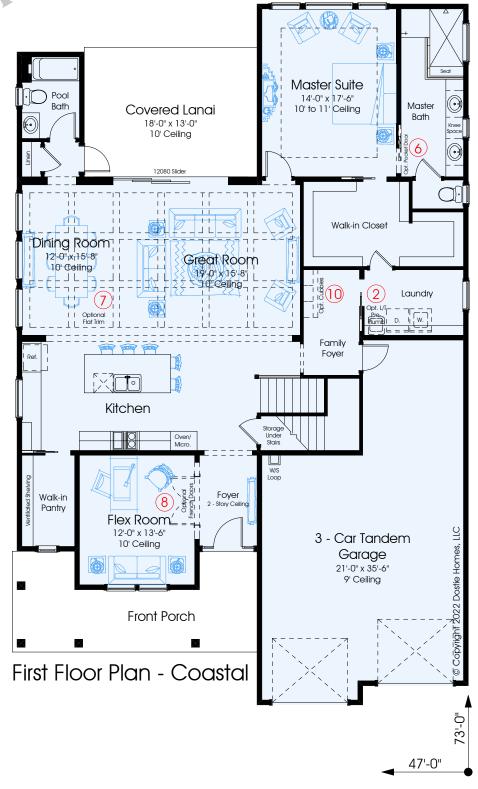

 TOTAL A/C:
 3166

 COVERED PORCHES:
 432

 GARAGES:
 677

 TOTAL COVERED:
 4275