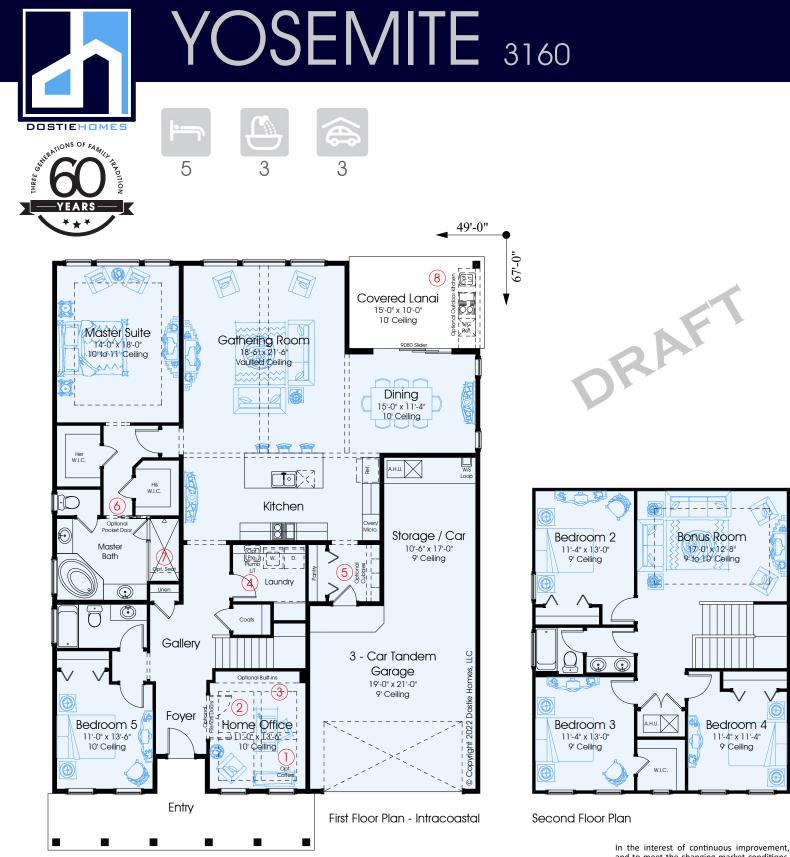

 2nd FLOOR A/C:
 956

 TOTAL A/C:
 3168

 COVERED PORCHES:
 349

 GARAGES:
 606

 TOTAL COVERED:
 4123

YOSEMITE (Yosemite National Park - California)

One of the nations best known national parks recognized for its granite cliffs, lakes, mountains, glaciers and more.