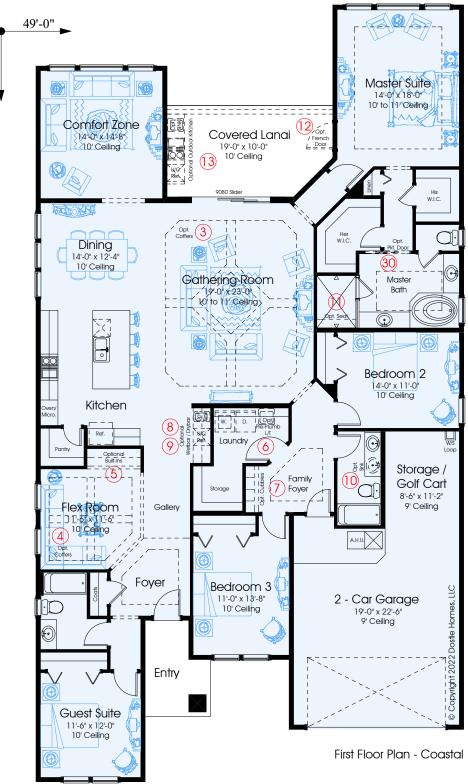

## SUWANNEE 2914

DOSTIFHOMES

..0-.68

4

3

2+

In the interest of continuous improvement, and to meet the changing market conditions, the builder reserves the right to modify the plans, specifications and products without notice or obligation. Square footage shown is an estimate and may vary. Depictions of homes and features are artist and designer conceptions. Landscape, interior surfaces and finishes may be decorator suggestions that are not included in purchase price. This ad contains general information about the community and is not an offer for the purchase of a new home.

| 1st FLOOR A/C:   | 2914 |
|------------------|------|
| 2nd FLOOR A/C:   | N/A  |
| TOTAL A/C:       | 2914 |
| COVERED PORCHES: | 244  |
| GARAGES:         | 560  |
| TOTAL COVERED:   | 3718 |