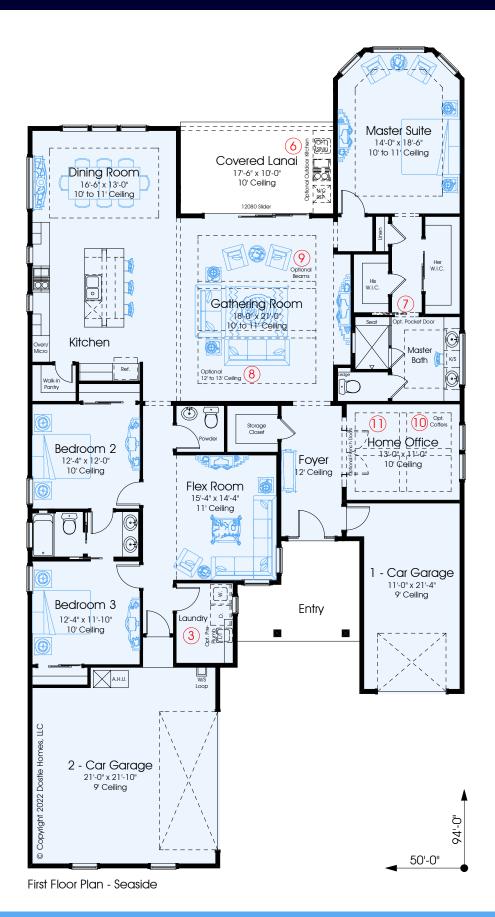

| 1st FLOOR A/C:2  | 642 |
|------------------|-----|
| 2nd FLOOR A/C:   | N/A |
| TOTAL A/C:2      | 642 |
| COVERED PORCHES: | 304 |
| GARAGES:         | 770 |
| TOTAL COVERED:3  | 716 |