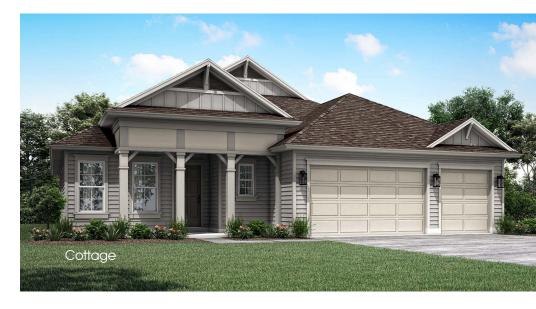

The Perola is a 1-story home with 2,402 sq. ft., 2-4 bedrooms & 2.5 baths. A gracious entry welcomes visitors into the foyer and home office. A secondary bedroom and flex room share a split bathroom at the rear of the home. The side facing dining room and gathering room are both adjacent to the open kitchen with views to the outside covered lanai. A large master suite with an elegant bath and separate closets is in a private wing of the home. Finally, a mud room and large laundry round out the floor plan of this home. A gracious bonus room and bath can be added upstairs making this home over 2800 sq. ft. while other bedrooms can be added downstairs. A 3-car garage is ideal for mulitple vehicle storage.