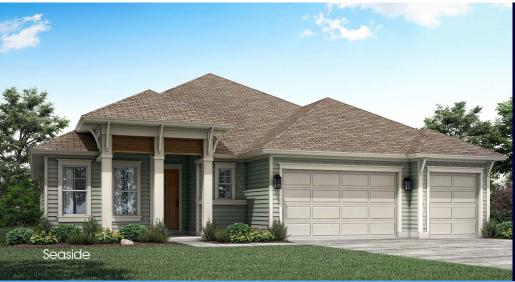

The Perola is a 1-story home with 2,402 sq. ft., 2-4 bedrooms & 2.5 baths. A gracious entry welcomes visitors into the foyer and home office. A secondary bedroom and flex room share a split bathroom at the rear of the home. The side facing dining room and gathering room are both adjacent to the open kitchen with views to the outside covered lanai. A large master suite with an elegant bath and separate closets is in a private wing of the home. Finally, a mud room and large laundry round out the floor plan of this home. A gracious bonus room and bath can be added upstairs making this home over 2800 sq. ft. while other bedrooms can be added downstairs. A 3-car garage is ideal for mulitple vehicle storage.