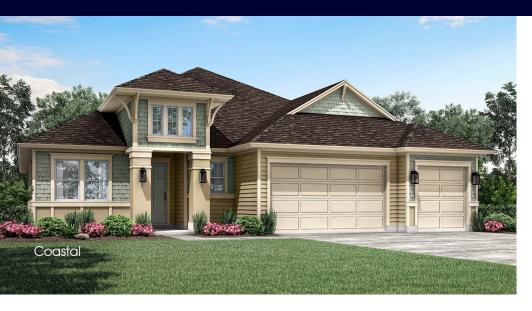

The Perola is a 1-story home with 2,402 sq. ft., 2-4 bedrooms & 2.5 baths. A gracious entry welcomes visitors into the foyer and home office. A secondary bedroom and flex room share a split bathroom at the rear of the home. The side facing dining room and gathering room are both adjacent to the open kitchen with views to the outside covered lanai. A large master suite with an elegant bath and separate closets is in a private wing of the home. Finally, a mud room and large laundry round out the floor plan of this home. A gracious bonus room and bath can be added upstairs making this home over 2800 sq. ft. while other bedrooms can be added downstairs. A 3-car garage is ideal for mulitple vehicle storage.