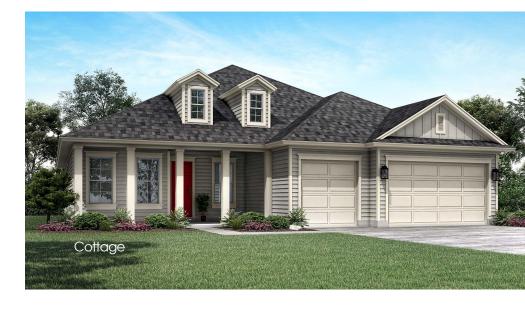

The Dorado is a 1-story home with 2,225 sq. ft., 3 bedrooms & 2.5 baths. A gracious entry welcomes visitors into the foyer and flex room which can double as a home office. The gathering room and dining room are both adjacent to the kitchen with views to the outside covered lanai. A large master suite with an elegant ensuite bath boasts a huge walk-in closet with direct access to the laundry room. Two secondary bedrooms share a generous hall bath . Finally, a private powder room is conveniently located off the mudroom and a wetbar can be added for additional storage and entertainment needs.