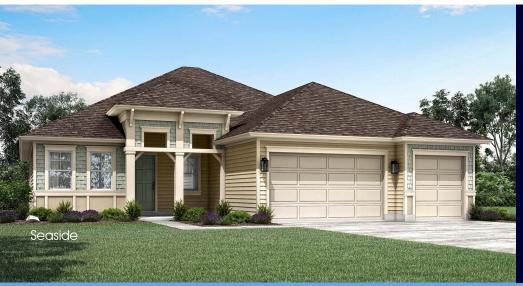

The Dorado is a 1-story home with 2,225 sq. ft., 3 bedrooms & 2.5 baths. A gracious entry welcomes visitors into the foyer and flex room which can double as a home office. The gathering room and dining room are both adjacent to the kitchen with views to the outside covered lanai. A large master suite with an elegant ensuite bath boasts a huge walk-in closet with direct access to the laundry room. Two secondary bedrooms share a generous hall bath . Finally, a private powder room is conveniently located off the mudroom and a wetbar can be added for additional storage and entertainment needs.