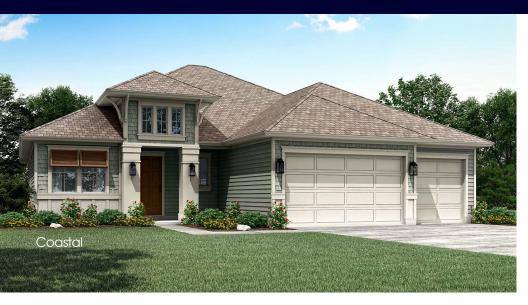

The Dorado is a 1-story home with 2,225 sq. ft., 3 bedrooms & 2.5 baths. A gracious entry welcomes visitors into the foyer and flex room which can double as a home office. The gathering room and dining room are both adjacent to the kitchen with views to the outside covered lanai. A large master suite with an elegant ensuite bath boasts a huge walk-in closet with direct access to the laundry room. Two secondary bedrooms share a generous hall bath . Finally, a private powder room is conveniently located off the mudroom and a wetbar can be added for additional storage and entertainment needs.