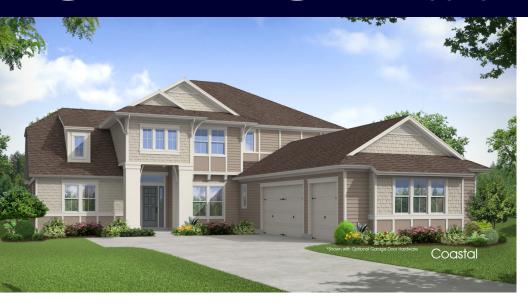

The Clermont is a 2-story home with 3,876 sq. ft., 4 bedrooms & 3.5 baths. The grand 2-story foyer and home office open to the 2-story gathering room with access to the covered lanai, while the dining room and kitchen offer views to the outside as well. A large master bedroom and ensuite bath boasts two walk-in closets. A guest suite with private bath, mudroom and laundry are in a separate wing of the home. Upstairs, two secondary bedrooms share a jack-and-jill bath and a multi-purpose bonus room. A separate exercise room is included as well. An attached cabana with pool bath can be added for extra living and entertainment space to the rear of the home. Along with a grilling porch, this area is ideal for a private retreat, extended stay visits or simply an indoor-outdoor living space.