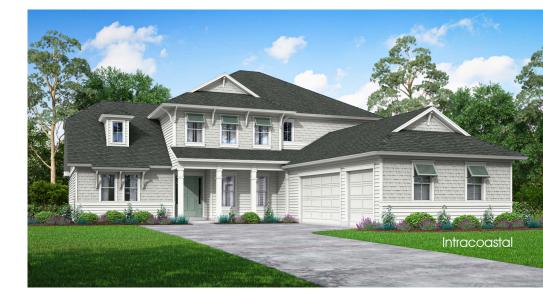

The Clermont is a 2-story home with 3,876 sq. ft., 4 bedrooms & 3.5 baths. The grand 2-story foyer and home office open to the 2-story gathering room with access to the covered lanai, while the dining room and kitchen offer views to the outside as well. A large master bedroom and ensuite bath boasts two walk-in closets. A guest suite with private bath, mudroom and laundry are in a separate wing of the home. Upstairs, two secondary bedrooms share a jack-and-jill bath and a multi-purpose bonus room. A separate exercise room is included as well. An attached cabana with pool bath can be added for extra living and entertainment space to the rear of the home. Along with a grilling porch, this area is ideal for a private retreat, extended stay visits or simply an indoor-outdoor living space.