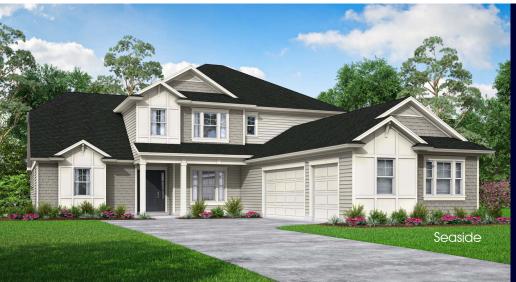

The Clermont is a 2-story home with 3,876 sq. ft., 4 bedrooms & 3.5 baths. The grand 2-story foyer and home office open to the 2-story gathering room with access to the covered lanai, while the dining room and kitchen offer views to the outside as well. A large master bedroom and ensuite bath boasts two walk-in closets. A guest suite with private bath, mudroom and laundry are in a separate wing of the home. Upstairs, two secondary bedrooms share a jack-and-jill bath and a multi-purpose bonus room. A separate exercise room is included as well. An attached cabana with pool bath can be added for extra living and entertainment space to the rear of the home. Along with a grilling porch, this area is ideal for a private retreat, extended stay visits or simply an indoor-outdoor living space.