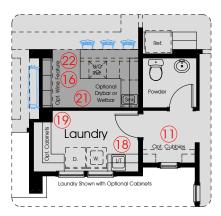

## 2856 Pre-Planned Options

Optional 2nd Full Bath and Reduced Bedrooms

Master

Bath

Optional Wetbar and Wine Feature

Optional Evolution Space

Bedroom 4 Home Office 12'-0" x 12'-0" 10' Ceiling

Optional Home Office