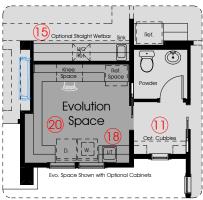

## 2856 Pre-Planned Options

Optional 2nd Full Bath and Reduced Bedrooms

Master

Bath

Optional Wetbar and Wine Feature

Optional Evolution Space

Bedroom 4 Home Office 12'-0" x 12'-0" 10' Ceiling

Optional Home Office