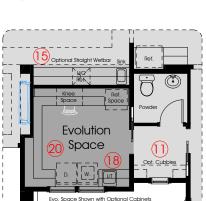

## 2856 Pre-Planned Options

Optional 2nd Full Bath and Reduced Bedrooms

Master

Bath

Optional Wetbar and Wine Feature

Optional Evolution Space

Bedroom 4 Home Office 12'-0" x 12'-0" 10' Ceiling

Optional Home Office