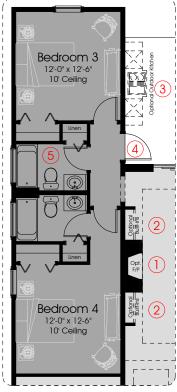

## 2856 Pre-Planned Options

Optional 2nd Full Bath and Reduced Bedrooms

Master

Bath

Optional Wetbar and Wine Feature

Optional Evolution Space

Bedroom 4 Home Office 12'-0" x 12'-0" 10' Ceiling

Optional Home Office