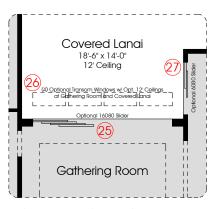

## 2856 Pre-Planned Options

Optional 2nd Full Bath and Reduced Bedrooms

Master

Bath

Optional Wetbar and Wine Feature

Optional Evolution Space

Bedroom 4 Home Office 12'-0" x 12'-0" 10' Ceiling

Optional Home Office