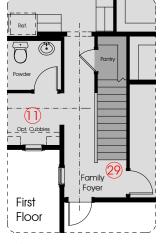

## 2856 Pre-Planned Options

Optional 2nd Full Bath and Reduced Bedrooms

Master

Bath

Optional Wetbar and Wine Feature

Optional Evolution Space

Bedroom 4 Home Office 12'-0" x 12'-0" 10' Ceiling

Optional Home Office