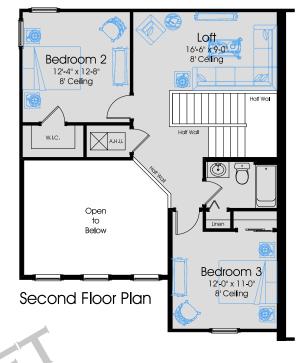

Front Porch

12'-0" x 11'-0" 9' Ceiling

First Floor Plan

Optional Bedroom 4 i.l.o. Home Office

In the interest of continuous improvement, and the meet the changing market conditions, the builder reserves the right to modify the plans, specifications, and products without notice or obligation. Square footage shown is an estimate and may vary. Depictions of homes and features are artist and designer conceptions. Landscape, interior surfaces, and finishes may be decorator suggestions that are not included in purchase price. This ad contains general information about the community and is not an offer for the purchase of a new home.