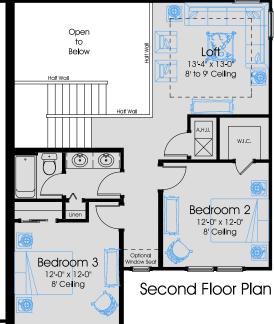

## 2400 CAMBRIDGE

Settler's Collection

3

2.5

Optional Powder Room Location

| 1st FLOOR A/C:   | 1648 |
|------------------|------|
| 2nd FLOOR A/C:   | 752  |
| TOTAL A/C:       | 2400 |
| COVERED PORCHES: | 173  |
| GARAGES:         |      |
| TOTAL COVERED:   | 3014 |