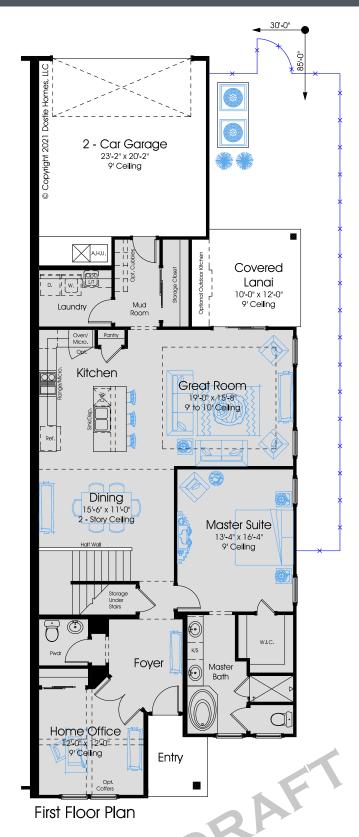

## 2400 CAMBRIDGE

Settler's Collection

3

2.5

Optional Powder Room Location

| 1st FLOOR A/C:   | 1648 |
|------------------|------|
| 2nd FLOOR A/C:   | 752  |
| TOTAL A/C:       | 2400 |
| COVERED PORCHES: | 173  |
| GARAGES:         |      |
| TOTAL COVERED:   | 3014 |