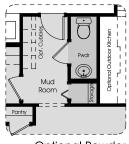

## 2400 CAMBRIDGE

Settler's Collection

3

2.5

Optional Powder Room Location

| 1st FLOOR A/C:   | 1648 |
|------------------|------|
| 2nd FLOOR A/C:   | 752  |
| TOTAL A/C:       | 2400 |
| COVERED PORCHES: | 173  |
| GARAGES:         |      |
| TOTAL COVERED:   | 3014 |