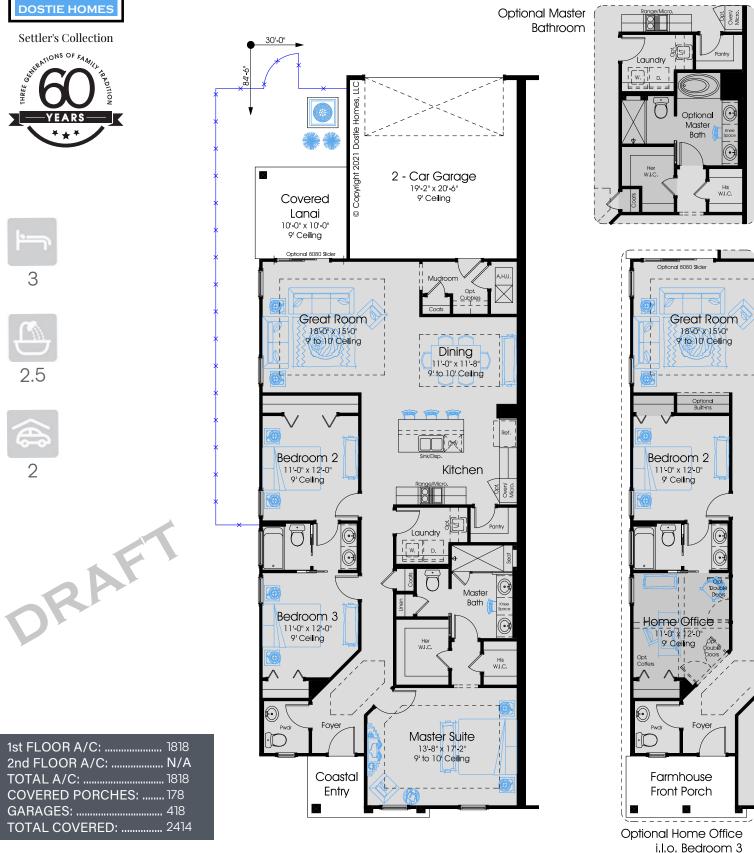

## PICCADILLY 1818

In the interest of continuous improvement, and the meet the changing market conditions, the builder reserves the right to modify the plans, specifications, and products without notice or obligation. Square footage shown is an estimate and may vary. Depictions of homes and features are artist and designer conceptions. Landscape, interior surfaces, and finishes may be decorator suggestions that are not included in purchase price. This ad contains general information about the community and is not an offer for the purchase of a new home.