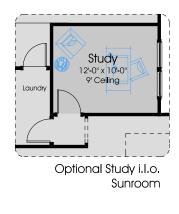

## 1762 NOVELLO



Settler's Collection









| 1st FLOOR A/C:   | 1762 |
|------------------|------|
| 2nd FLOOR A/C:   | N/A  |
| TOTAL A/C:       | 1762 |
| COVERED PORCHES: | 170  |
| GARAGES:         | 448  |
| TOTAL COVERED:   | 2380 |









In the interest of continuous improvement, and the meet the changing market conditions, the builder reserves the right to modify the plans, specifications, and products without notice or obligation. Square footage shown is an estimate and may vary. Depictions of homes and features are artist and designer conceptions. Landscape, interior surfaces, and finishes may be decorator suggestions that are not included in purchase price. This ad contains general information about the community and is not an offer for the purchase of a new home.