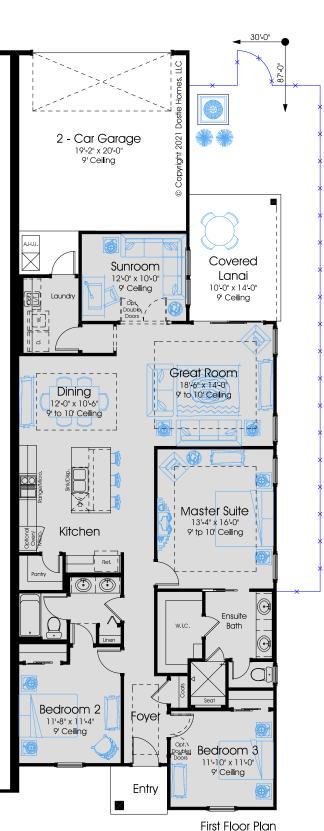

## 1762 NOVELLO

Settler's Collection

| 1st FLOOR A/C:   | 1762 |
|------------------|------|
| 2nd FLOOR A/C:   | N/A  |
| TOTAL A/C:       | 1762 |
| COVERED PORCHES: | 170  |
| GARAGES:         | 448  |
| TOTAL COVERED:   | 2380 |