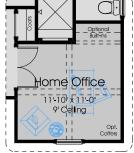

## 1762 NOVELLO



Settler's Collection









| 1st FLOOR A/C:   | 1762 |
|------------------|------|
| 2nd FLOOR A/C:   | N/A  |
| TOTAL A/C:       | 1762 |
| COVERED PORCHES: | 170  |
| GARAGES:         | 448  |
| TOTAL COVERED:   | 2380 |









In the interest of continuous improvement, and the meet the changing market conditions, the builder reserves the right to modify the plans, specifications, and products without notice or obligation. Square footage shown is an estimate and may vary. Depictions of homes and features are artist and designer conceptions. Landscape, interior surfaces, and finishes may be decorator suggestions that are not included in purchase price. This ad contains general information about the community and is not an offer for the purchase of a new home.