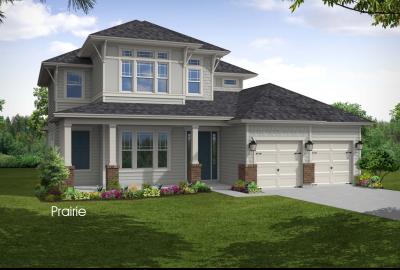

## DENALI 3145

4

3.5

2+

In the interest of continuous improvement, and to meet the changing market conditions, the builder reserves the right to modify the plans, specifications and products without notice or obligation. Square footage shown is an estimate and may vary. Depictions of homes and features are artist and designer conceptions. Landscape, interior surfaces and finishes may be decorator suggestions that are not included in purchase price. This ad contains general information about the community and is not an offer for the purchase of a new home.

The Denali is a 2-story home with 3,145 sq. ft., 4 bedrooms & 3.5 baths. A gracious entry welcomes visitors into the foyer and flex room. The gathering room and dining room are both adjacent to the kitchen with views to the outside covered lanai. A large master suite with an elegant ensuite bath boasts a huge walk-in closet. Three secondary bedrooms and two hall baths are located upstairs adjacent to a large bonus room perfect for family entertaining.