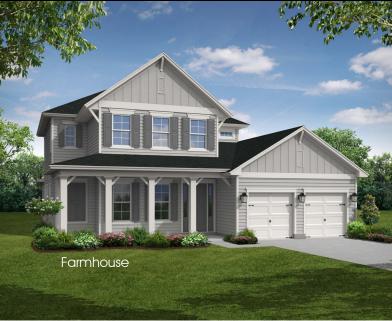

## DENALI 3145

4

3.5

2+

In the interest of continuous improvement, and to meet the changing market conditions, the builder reserves the right to modify the plans, specifications and products without notice or obligation. Square footage shown is an estimate and may vary. Depictions of homes and features are artist and designer conceptions. Landscape, interior surfaces and finishes may be decorator suggestions that are not included in purchase price. This ad contains general information about the community and is not an offer for the purchase of a new home.

The Denali is a 2-story home with 3,145 sq. ft., 4 bedrooms & 3.5 baths. A gracious entry welcomes visitors into the foyer and flex room. The gathering room and dining room are both adjacent to the kitchen with views to the outside covered lanai. A large master suite with an elegant ensuite bath boasts a huge walk-in closet. Three secondary bedrooms and two hall baths are located upstairs adjacent to a large bonus room perfect for family entertaining.