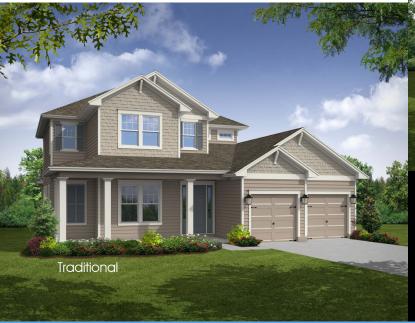

## DENALI 3145

4

3.5

2+

In the interest of continuous improvement, and to meet the changing market conditions, the builder reserves the right to modify the plans, specifications and products without notice or obligation. Square footage shown is an estimate and may vary. Depictions of homes and features are artist and designer conceptions. Landscape, interior surfaces and finishes may be decorator suggestions that are not included in purchase price. This ad contains general information about the community and is not an offer for the purchase of a new home.

The Denali is a 2-story home with 3,145 sq. ft., 4 bedrooms & 3.5 baths. A gracious entry welcomes visitors into the foyer and flex room. The gathering room and dining room are both adjacent to the kitchen with views to the outside covered lanai. A large master suite with an elegant ensuite bath boasts a huge walk-in closet. Three secondary bedrooms and two hall baths are located upstairs adjacent to a large bonus room perfect for family entertaining.