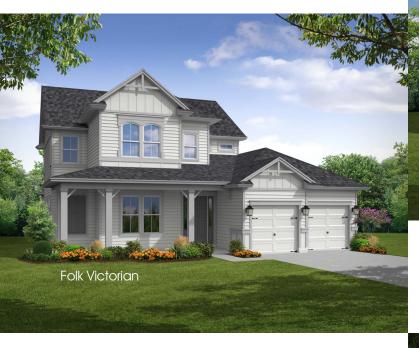

## DENALI 3145

4

3.5

2+

In the interest of continuous improvement, and to meet the changing market conditions, the builder reserves the right to modify the plans, specifications and products without notice or obligation. Square footage shown is an estimate and may vary. Depictions of homes and features are artist and designer conceptions. Landscape, interior surfaces and finishes may be decorator suggestions that are not included in purchase price. This ad contains general information about the community and is not an offer for the purchase of a new home.

The Denali is a 2-story home with 3,145 sq. ft., 4 bedrooms & 3.5 baths. A gracious entry welcomes visitors into the foyer and flex room. The gathering room and dining room are both adjacent to the kitchen with views to the outside covered lanai. A large master suite with an elegant ensuite bath boasts a huge walk-in closet. Three secondary bedrooms and two hall baths are located upstairs adjacent to a large bonus room perfect for family entertaining.