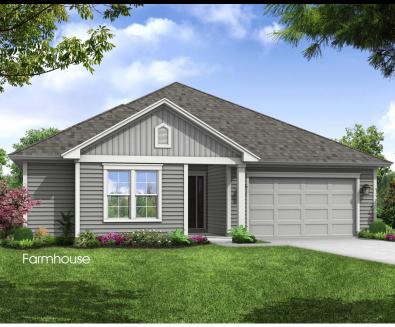

The Hemming is a 1-story home with 2,503 sq. ft. of living area, 3 bedrooms & 2.5 baths. A gracious entry welcomes you into the foyer which leads to the large gathering room. The dining is adjacent to the kitchen and Ianai. The master suite and elegant bath boasts two walk-in closets while two secondary bedrooms share a jack and jill bath in a private wing of the home. A home office can flex into a 4th bedroom downstairs & an optional bonus room with full bath can be added upstairs.