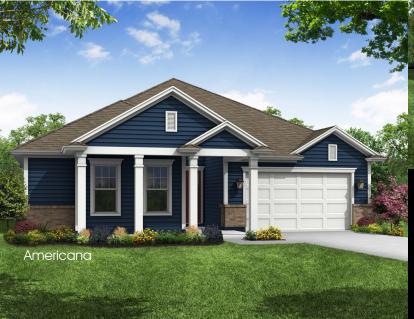

The Hemming is a 1-story home with 2,503 sq. ft. of living area, 3 bedrooms & 2.5 baths. A gracious entry welcomes you into the foyer which leads to the large gathering room. The dining is adjacent to the kitchen and Ianai. The master suite and elegant bath boasts two walk-in closets while two secondary bedrooms share a jack and jill bath in a private wing of the home. A home office can flex into a 4th bedroom downstairs & an optional bonus room with full bath can be added upstairs.