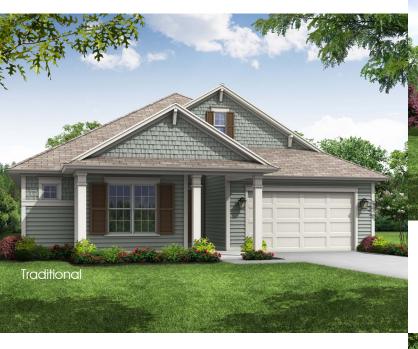

The Hemming is a 1-story home with 2,503 sq. ft. of living area, 3 bedrooms & 2.5 baths. A gracious entry welcomes you into the foyer which leads to the large gathering room. The dining is adjacent to the kitchen and Ianai. The master suite and elegant bath boasts two walk-in closets while two secondary bedrooms share a jack and jill bath in a private wing of the home. A home office can flex into a 4th bedroom downstairs & an optional bonus room with full bath can be added upstairs.