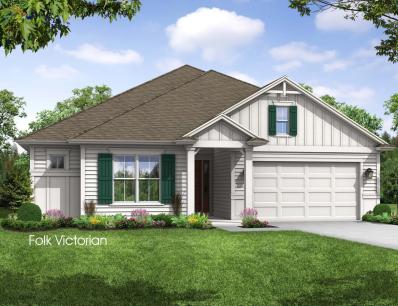

The Hemming is a 1-story home with 2,503 sq. ft. of living area, 3 bedrooms & 2.5 baths. A gracious entry welcomes you into the foyer which leads to the large gathering room. The dining is adjacent to the kitchen and Ianai. The master suite and elegant bath boasts two walk-in closets while two secondary bedrooms share a jack and jill bath in a private wing of the home. A home office can flex into a 4th bedroom downstairs & an optional bonus room with full bath can be added upstairs.