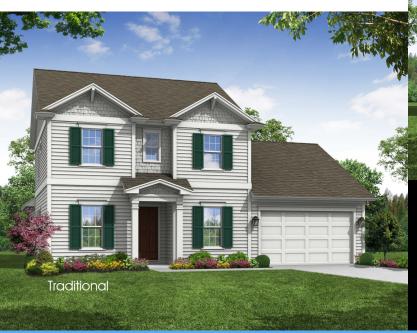

The Yosemite is a 2-story home with 3,160 sq. ft. of living area, 5 bedrooms & 3 baths. A gracious entry welcomes visitors to the large foyer and home office. The vaulted gathering room and dining room are adjacent to the kitchen and covered lanai. The master suite and ensuite bath boast two walk-in closets. A private guest suite and bath are in a separate wing of the house while upstairs three secondary bedrooms share a hall bath and bonus room. The 3 car tandem garage is ideal for a golf cart.