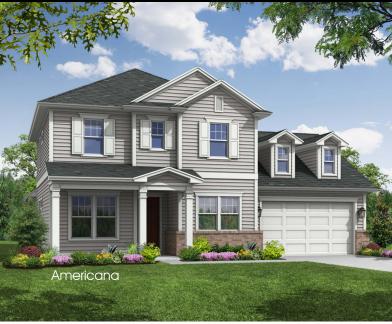

The Yosemite is a 2-story home with 3,160 sq. ft. of living area, 5 bedrooms & 3 baths. A gracious entry welcomes visitors to the large foyer and home office. The vaulted gathering room and dining room are adjacent to the kitchen and covered lanai. The master suite and ensuite bath boast two walk-in closets. A private guest suite and bath are in a separate wing of the house while upstairs three secondary bedrooms share a hall bath and bonus room. The 3 car tandem garage is ideal for a golf cart.