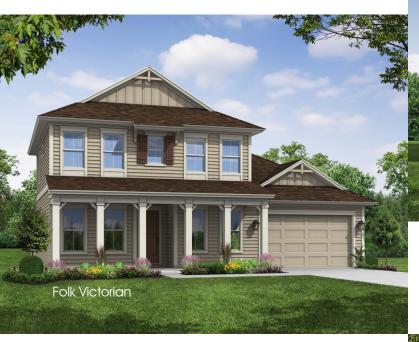

The Yosemite is a 2-story home with 3,160 sq. ft. of living area, 5 bedrooms & 3 baths. A gracious entry welcomes visitors to the large foyer and home office. The vaulted gathering room and dining room are adjacent to the kitchen and covered lanai. The master suite and ensuite bath boast two walk-in closets. A private guest suite and bath are in a separate wing of the house while upstairs three secondary bedrooms share a hall bath and bonus room. The 3 car tandem garage is ideal for a golf cart.