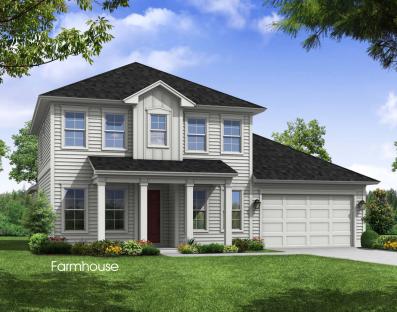

The Yosemite is a 2-story home with 3,160 sq. ft. of living area, 5 bedrooms & 3 baths. A gracious entry welcomes visitors to the large foyer and home office. The vaulted gathering room and dining room are adjacent to the kitchen and covered lanai. The master suite and ensuite bath boast two walk-in closets. A private guest suite and bath are in a separate wing of the house while upstairs three secondary bedrooms share a hall bath and bonus room. The 3 car tandem garage is ideal for a golf cart.