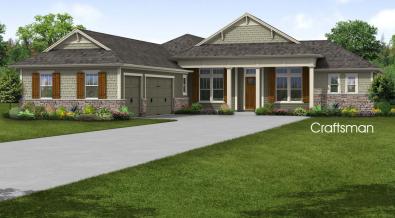

The Wilshire is a 1-story Courtyard home with 3,286 sq. ft., 3 bedrooms & 3 baths. A flex room & home office flank the foyer which offers direct views to the courtyard area. The kitchen, gathering room and dining also have views to the lanai and courtyard. A large master suite w/ensuite bath, the comfort zone and the guest suite look onto the courtyard while 1 more secondary bedroom is in a separate wing of the home. Perfect home with mother in-law suite and 4th bedroom.