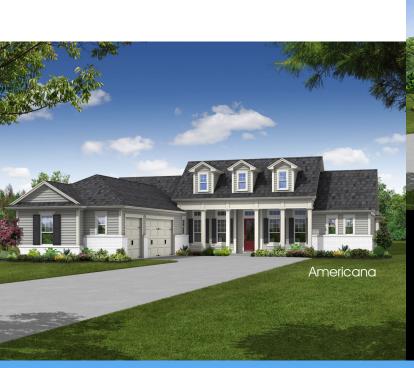

The Wilshire is a 1-story Courtyard home with 3,286 sq. ft., 3 bedrooms & 3 baths. A flex room & home office flank the foyer which offers direct views to the courtyard area. The kitchen, gathering room and dining also have views to the lanai and courtyard. A large master suite w/ensuite bath, the comfort zone and the guest suite look onto the courtyard while 1 more secondary bedroom is in a separate wing of the home. Perfect home with mother in-law suite and 4th bedroom.