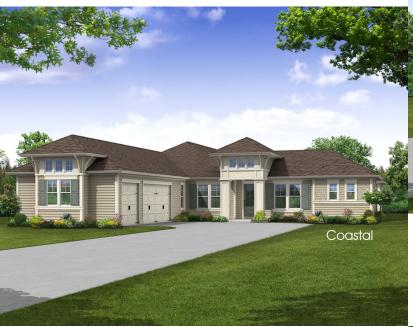

The Wilshire is a 1-story Courtyard home with 3,286 sq. ft., 3 bedrooms & 3 baths. A flex room & home office flank the foyer which offers direct views to the courtyard area. The kitchen, gathering room and dining also have views to the lanai and courtyard. A large master suite w/ensuite bath, the comfort zone and the guest suite look onto the courtyard while 1 more secondary bedroom is in a separate wing of the home. Perfect home with mother in-law suite and 4th bedroom.