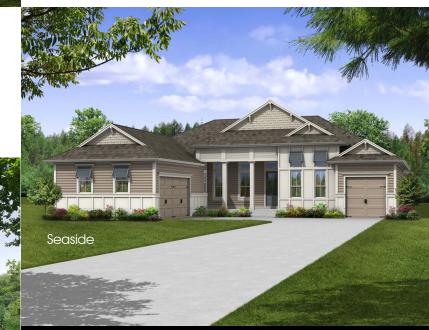

## DE DOSTIE HOMES

The Orchard is a 1-story Courtyard home with 3,692 sq. ft., 4 bedrooms & 4 baths. A formal dining room & home office flank the foyer which offers direct views to the courtyard area. The kitchen, gathering room and nook also have views to the lanai and courtyard. A large master suite w/ensuite bath, two other living areas and the guest suite look onto the courtyard while 2 more secondary bedrooms are in separate wings of the home. Perfect home with mother in-law suite or 5th bedroom.