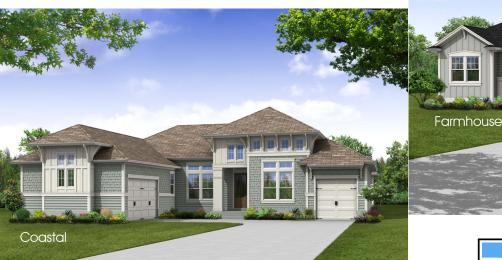

## DE DOSTIE HOMES

The Orchard is a 1-story Courtyard home with 3,692 sq. ft., 4 bedrooms & 4 baths. A formal dining room & home office flank the foyer which offers direct views to the courtyard area. The kitchen, gathering room and nook also have views to the lanai and courtyard. A large master suite w/ensuite bath, two other living areas and the guest suite look onto the courtyard while 2 more secondary bedrooms are in separate wings of the home. Perfect home with mother in-law suite or 5th bedroom.