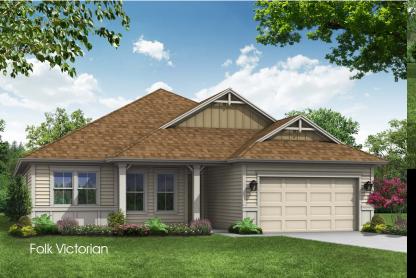

## HERITAGE TRACE ANASTASIA 2616 AT CROSSWATER ·

In the interest of continuous improvement, and to meet the changing market conditions, the builder reserves the right to modify the plans, specifications and products without notice or obligation. Square footage shown is an estimate and may vary. Depictions of homes and

Farmhouse

The Anastasia is a 1-story home with 2,616 sq. ft., 3 bedrooms & 2.5 baths. A gracious entry welcomes visitors into the foyer and flex room. The gathering room and dining room are both adjacent to the kitchen with views to the outside covered Ianai. A large master suite with an elegant ensuite bath boasts a huge walk-in closet. Two secondary bedrooms share a hall bath in a private wing of the home. A comfort zone can be an additional bedroom or home office if needed.