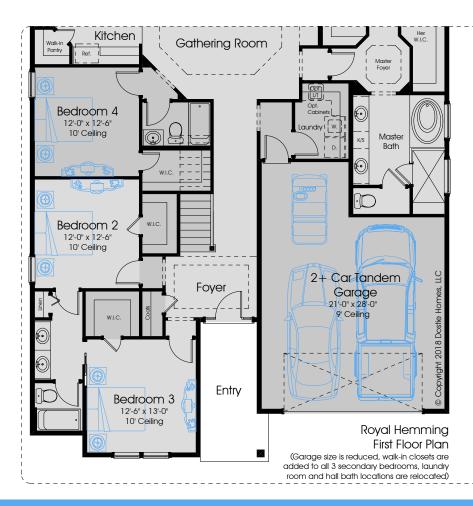

ions

(Other Options Shown: Opt. French Door at Master Suite, Opt. 12' x 8' Slider at Gathering Room, Opt. 6' x 8' Slider at Dining) Heritage Collection

## Optional Bedroom 4 (with 3rd full bath





## Optional Master Bath

(Deletes tub and reconfigures space)

In the interest of continuous improvement, and to meet the changing market conditions, the builder reserves the right to modify the plans, specifications and products without notice obligation. Square footage shown is an estimate and may vary. Depictions of homes and features are artist and designer conceptions. Landscape, interior surfaces and finishes may be decorator suggestions that are not included in purchase price. This ad contains general information about the community and is not an offer for the purchase of a new home.