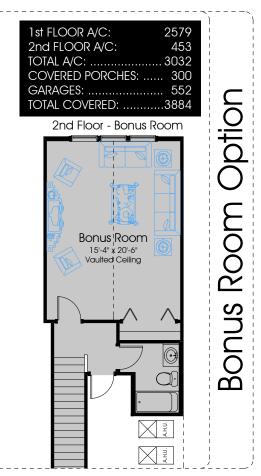

ns

(Other Options Shown: Opt. French Door at Master Suite, Opt. 12' x 8' Slider at Gathering Room, Opt. 6' x 8' Slider at Dining) Heritage Collection

## Optional Bedroom 4 (with 3rd full bath





## Optional Master Bath

(Deletes tub and reconfigures space)

In the interest of continuous improvement, and to meet the changing market conditions, the builder reserves the right to modify the plans, specifications and products without notice obligation. Square footage shown is an estimate and may vary. Depictions of homes and features are artist and designer conceptions. Landscape, interior surfaces and finishes may be decorator suggestions that are not included in purchase price. This ad contains general information about the community and is not an offer for the purchase of a new home.