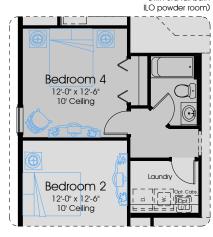

## 2503 Pre-Planned Options





## Additional Options

(Other Options Shown: Opt. French Door at Master Suite, Opt. 12' x 8' Slider at Gathering Room, Opt. 6' x 8' Slider at Dining) Heritage Collection

## Optional Bedroom 4 (with 3rd full bath





## Optional Master Bath

(Deletes tub and reconfigures space)

In the interest of continuous improvement, and to meet the changing market conditions, the builder reserves the right to modify the plans, specifications and products without notice obligation. Square footage shown is an estimate and may vary. Depictions of homes and features are artist and designer conceptions. Landscape, interior surfaces and finishes may be decorator suggestions that are not included in purchase price. This ad contains general information about the community and is not an offer for the purchase of a new home.