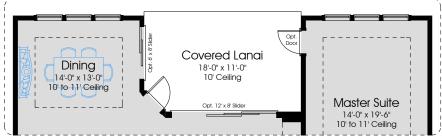

## Additional Options

(Other Options Shown: Opt. French Door at Master Suite, Opt. 12' x 8' Slider at Gathering Room, Opt. 6' x 8' Slider at Dining) Heritage Collection